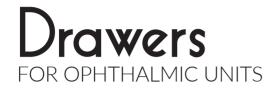

## **REFRACTION UNIT**

**DRAWERS** Many kinds of drawers are available, with or without wheels, to meet any specific user's demand. They are available in many colors and you can combine them with the various units to complete the furnishing of the studio. The drawers can accommodate the lenses tray and other accessories.