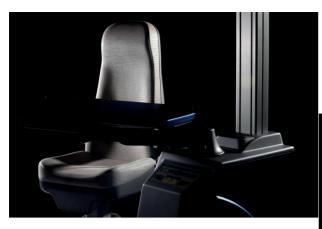

## **REFRACTION UNIT**

**DRAWERS** Many kinds of drawers are available, with or without wheels, to meet any specific user's demand. They are available in many colors and you can combine them with the various units to complete the furnishing of the studio. The drawers can accommodate the lenses tray and other accessories.