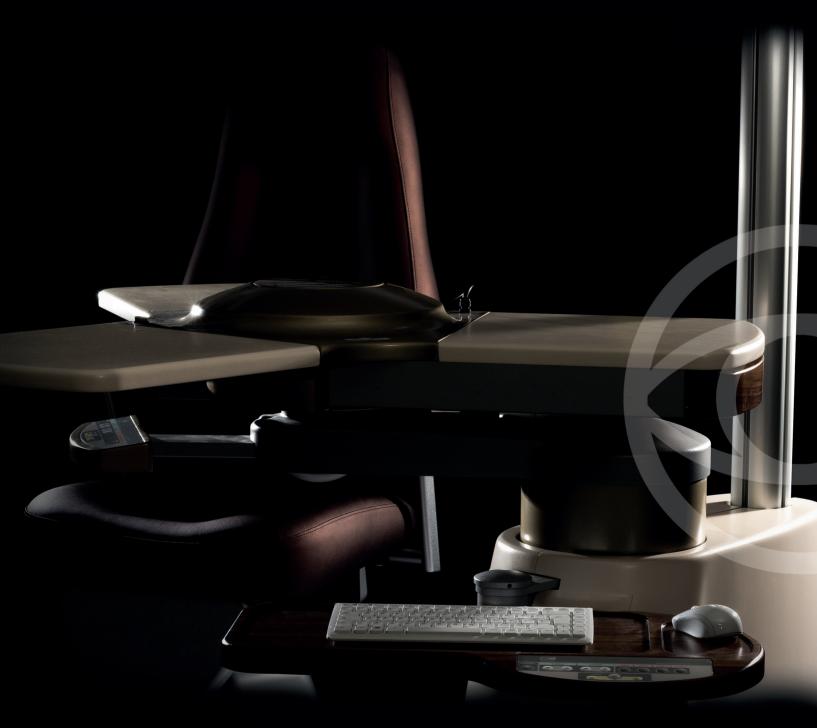

## **REFRACTION UNIT**

**DRAWERS** Many kinds of drawers are available, with or without wheels, to meet any specific user's demand. They are available in many colors and you can combine them with the various units to complete the furnishing of the studio. The drawers can accommodate the lenses tray and other accessories.