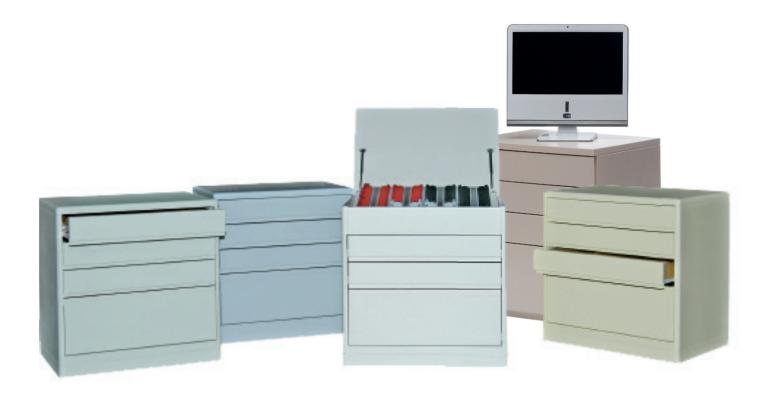

## **REFRACTION UNIT**

**DRAWERS** Many kinds of drawers are available, with or without wheels, to meet any specific user's demand. They are available in many colors and you can combine them with the various units to complete the furnishing of the studio. The drawers can accommodate the lenses tray and other accessories.