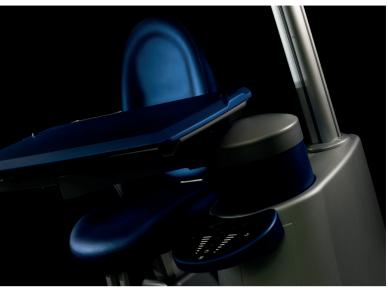

## **REFRACTION UNIT**

**DRAWERS** Many kinds of drawers are available, with or without wheels, to meet any specific user's demand. They are available in many colors and you can combine them with the various units to complete the furnishing of the studio. The drawers can accommodate the lenses tray and other accessories.