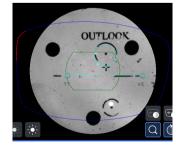

## **Smart Digital Scan**

Digital scan recognizes frame shapes, drill holes and creative shapes. High resolution & sharp imaging capability help recognize laser markings.

Laser Mark Visualization

C/ Dante Alighieri, 121 2º 2ª 08032, Barcelona