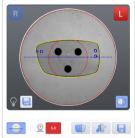

## **Smart Digital Scan**

Digital scan recognizes frame shapes, drill holes and creative shapes. High resolution & sharp imaging capability help recognize laser markings.

Laser Mark Visualization

C/ Dante Alighieri, 121 2º 2ª 08032, Barcelona