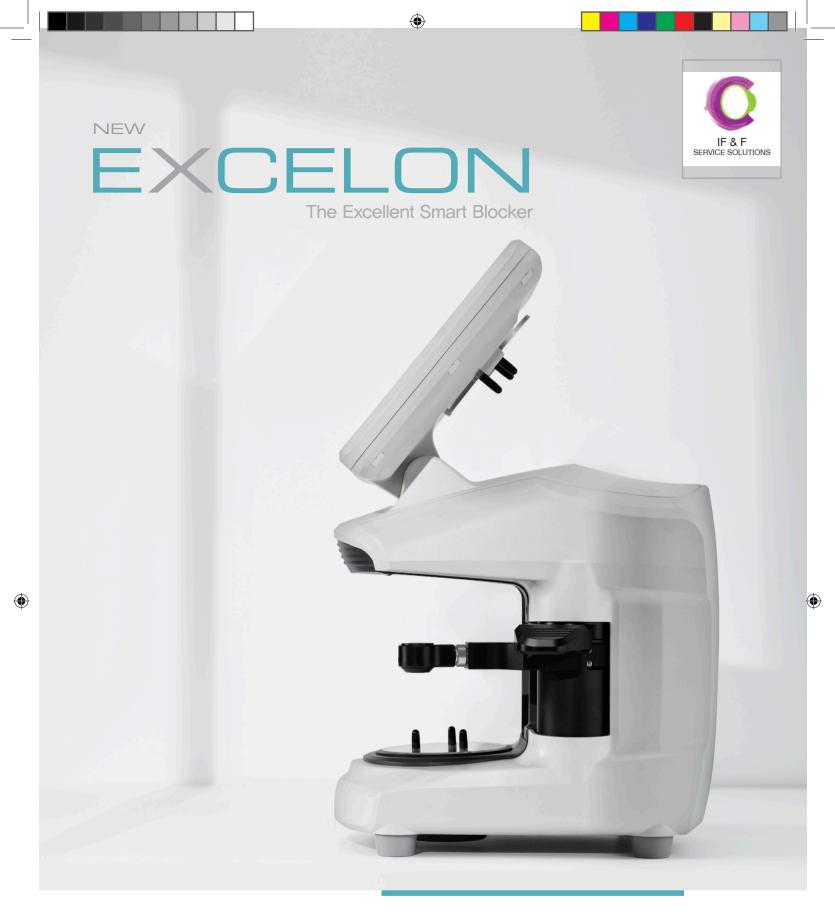

## Perfect Duet with the New EXCELON 3D Edger!

Huvitz brings you the sleek and newly designed EXCELON Smart Blocker. Improved performance and stability based on our years of finishing experience as well as incorporating new functions and performance based on our customers' feedback.

# EXCELON

#### The Excellent Smart Blocker