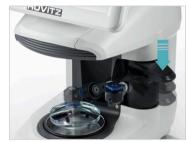

#### **Smart Arm**

Blocking arm is loaded a leap block from upper side with easy and attaches the block by single push of the arm lever without rotating it.