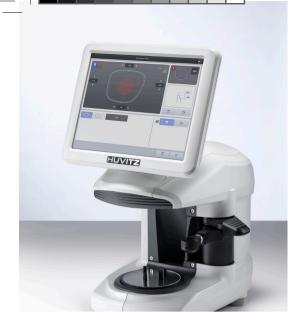

## Perfect Duet with the New EXCELON 3D Edger!

Huvitz brings you the sleek and newly designed EXCELON Smart Blocker. Improved performance and stability based on our years of finishing experience as well as incorporating new functions and performance based on our customers' feedback.

#### The Excellent Smart Blocker